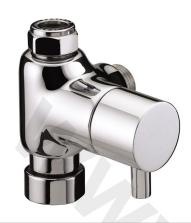

## PRISM Shower Range Prism Contemporary In Line Divertor

(2 Outlets) Chrome Plated

#### Features:

- Allows water to divert from rigid riser to shower handset
- Single handle operation
- Must be supported by rigid pipework/shower valve
- Chrome plated to BS EN 248