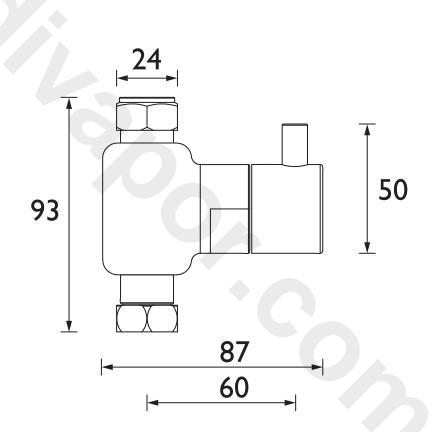

#### Dimensions (measurements in mm)

Bristan, Birch Coppice Business Park, Dordon, Tamworth, B78 ISG. Web Site: www.bristan.com Telephone: 0330 026 6273. Email: enquire@bristan.com. \* - Non-chrome product finishes carry a 3 year guarantee on finish. See www.bristan.com/guarantees for more information. The information contained on this page was correct at date of issue. Fitting Dimensions are provided as a guide only. Some variation may occur due to manufacturing tolerances. Bristan pursues a policy of continuous improvement in design and performance of its products and so reserves the right to change specifications without prior notice.